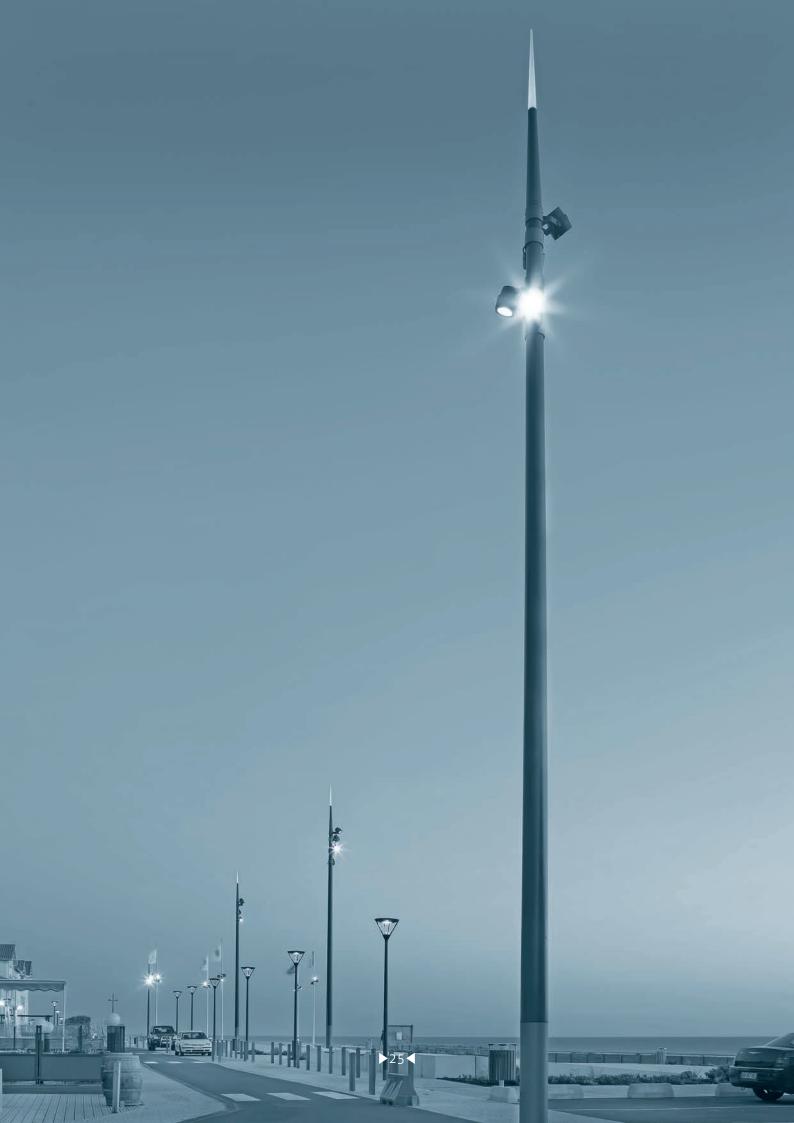

## OPEN SPACE

All open space products are calculated project wise. Amount, weight and wind load of floodlights and other possible equipment used (ex. CCTV cameras, antennas) affects to the dimensioning of poles. Also wind area information of installation site is needed.

## SINGLE POLES WITH VARIATION IN THE AMOUNT OF FLOODLIGHT

Cylindrical or square steel base, conical or square conical wood shaft.These poles can be installed with different numbers of floodlights on the pole. Installation direct to shaft or using universal SIIPI adapter.