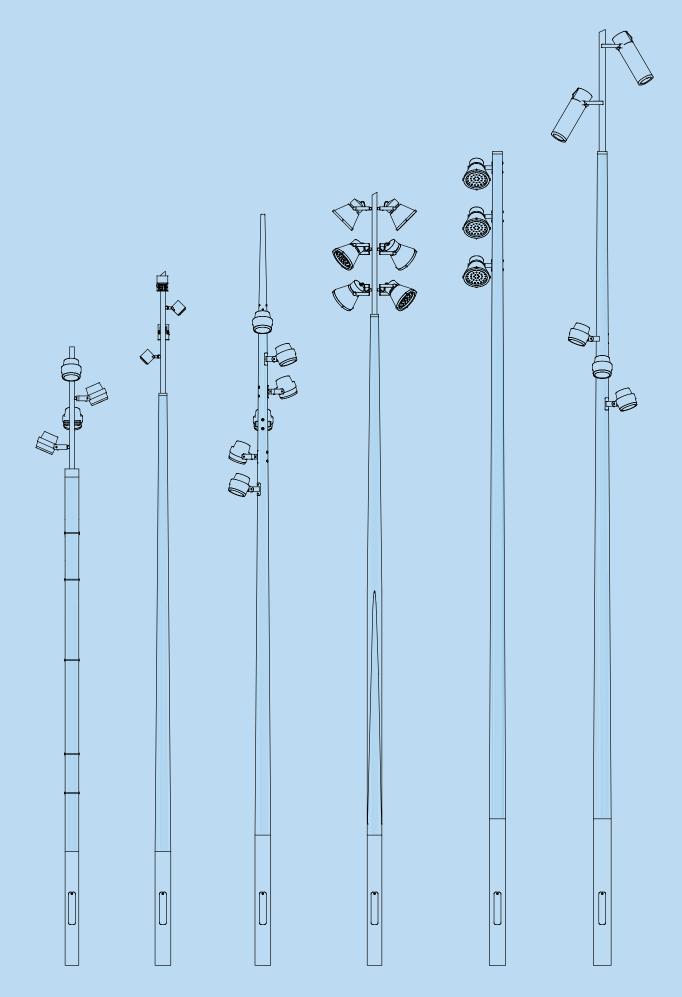

## SINGLE POLES WITH VARIATION IN THE AMOUNT OF FLOODLIGHT

Cylindrical or square steel base, conical or square conical wood shaft.These poles can be installed with different numbers of floodlights on the pole. Installation direct to shaft or using universal SIIPI adapter.

## HIGH MASTS, C-JOINT (2 section) STRUCTURE 13-24 M

The round conical KARTIO or the square conical NELIÖ models are split into two sections with a steel joint. This enables taller masts to fit into a truck without the need for special logistics.