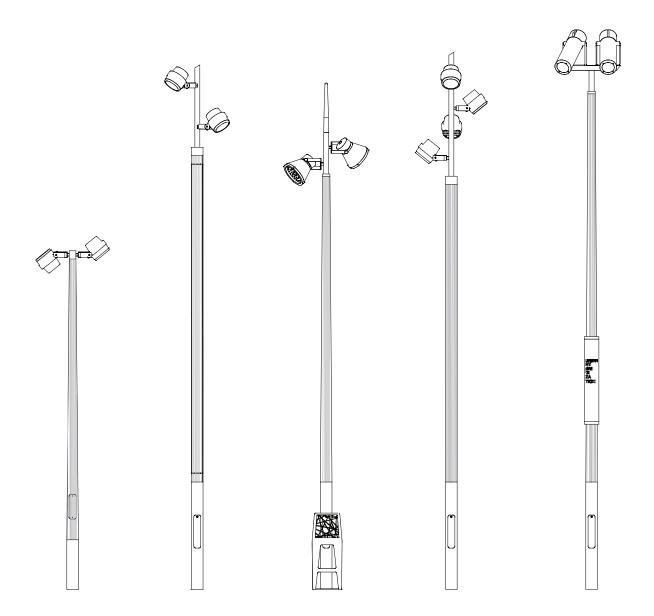

## SINGLE POLES WITH VARIATION IN THE AMOUNT OF FLOODLIGHT

Cylindrical or square steel base, conical or square conical wood shaft.These poles can be installed with different numbers of floodlights on the pole. Installation direct to shaft or using universal SIIPI adapter.

## HIGH MASTS, C-JOINT (2 section) STRUCTURE 13-24 M

The round conical KARTIO or the square conical NELIÖ models are split into two sections with a steel joint. This enables taller masts to fit into a truck without the need for special logistics.